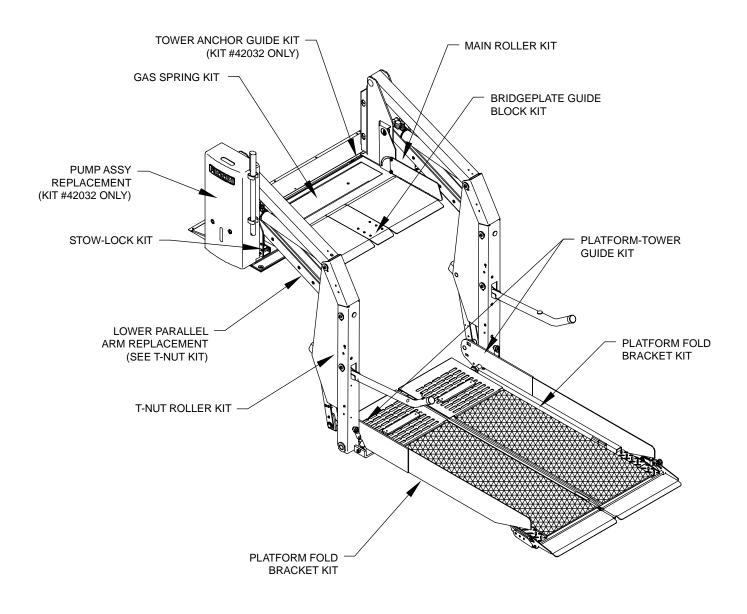

|     | Part Number | Description                                                                                                                                                                                                                                                                                   |
|-----|-------------|-----------------------------------------------------------------------------------------------------------------------------------------------------------------------------------------------------------------------------------------------------------------------------------------------|
| 1.) | 36998       | Kit, Gas Spring                                                                                                                                                                                                                                                                               |
|     |             | - Requires replacement of gas strut with new gas spring and new cable.                                                                                                                                                                                                                        |
| 2.) | 34574       | Kit, Main Roller                                                                                                                                                                                                                                                                              |
|     |             | <ul> <li>Requires replacement of main roller assembly, pin retainer and snap ring with new main<br/>roller assembly and pin retainment weldment. Install with supplied attaching hardware.</li> </ul>                                                                                         |
| 3.) | 42059       | Kit, Dual Pulley                                                                                                                                                                                                                                                                              |
|     |             | <ul> <li>Requires replacement of slider cable keeper and half moon guide with new dual pulley<br/>assembly. Install with supplied attaching hardware.</li> </ul>                                                                                                                              |
| 4.) | 42054       | Kit, Stow-Lock                                                                                                                                                                                                                                                                                |
|     |             | - Requires replacement of stow-lock latch weldment and stow-lock assembly with new stow-<br>lock latch weldment and stow-lock assembly.                                                                                                                                                       |
| 5.) | 42052       | Kit, T-Nut Roller                                                                                                                                                                                                                                                                             |
|     |             | - Requires replacement of t-nut and lower parallel arms then replace with new t-nut roller and new lower parallel arms. Install with supplied attaching hardware.                                                                                                                             |
| 6.) | 42053       | Kit, Bracket, Platform Fold                                                                                                                                                                                                                                                                   |
|     |             | <ul> <li>Requires replacement of welded platform fold brackets with new platform fold brackets that<br/>are installed with supplied attaching hardware. Requires dealer supplied platform fold<br/>bracket tool to locate and drill holes on the bottom of the platform frame.</li> </ul>     |
| 7.) | 42061       | Kit, Guide, Block, Bridgeplate                                                                                                                                                                                                                                                                |
|     |             | <ul> <li>Requires replacement of two bridgeplate center slider blocks with installation of two new<br/>bridgeplate center slider blocks, two outer contact blocks and two skids. Requires drill and<br/>tap holes into bridgeplate for outer bridgeplate contact blocks and skids.</li> </ul> |
| 8.) | 42058       | Kit, Guide, Platform-Tower                                                                                                                                                                                                                                                                    |
|     |             | <ul> <li>Requires installation of two new platform tower guides to be installed with supplied<br/>hardware.</li> </ul>                                                                                                                                                                        |

## B. Slide-Away Retrofit Kit # 42032 for models with Serial Numbers 224597 and Lower

Slide-Away models identified with serial numbers 224597 and lower, contain most of the kits identified above with the addition of the following kits (items 8 and 9), to be installed with reference to Installation Instruction (32ii417e.A):

- Part Number Description 1.) 36998 Kit, Gas Spring 2.) 34574 Kit, Main Roller 3.) 42054 Kit, Stow-Lock 4.) 42052 Kit, T-Nut Roller 5.) 42053 Kit, Bracket, Platform Fold Kit, Guide, Block, Bridgeplate 6.) 42061 7.) 42058 Kit, Guide, Platform-Tower 8.) 42057 Kit, Guide, Anchor, Tower, Slide-Away Requires replacement of glide blocks with two new tower anchor guides. -9.) PM312210112 Pump Assembly
  - Requires replacement of pump assembly PM212000000 with new pump assembly PM312210112. Platform pressure switch check using the 50 pound load test will also be required.

### **Corrective Action**

Inspect units for applicable retrofits required for models manufactured before serial number 224597 and after serial number 224598.

- A. Slide-Away Retrofit Kit #42031 for models with Serial Numbers 224598 and Above
- **Note:** This corrective action only affects models with serial numbers 224598 and above. This kit is only for replacement of the gas strut, slider cable keeper/half moon guide, stow-lock latch and assembly, t-nut, lower parallel arms, platform fold brackets, bridgeplate guide blocks and platform-tower guides. Refer to Figure 1.
  - 1. Inspect model serial number and unit to determine if retrofit kit is applicable.
  - 2. Ensure that the applicable kit includes all of the kits required before proceeding with retrofit.
  - 3. If the wheelchair lift has a model serial number 224598 and above then follow installation instructions (32ii416e) for Slide-Away Retrofit Kit #42031.
- Note: A separate Gas Spring Kit #36998 is included in this retrofit kit and can be ordered separately.

B. Slide-Away Retrofit Kit #42032 for models with Serial Numbers 224597 and Lower

- **Note:** This corrective action only affects models with serial numbers 224597 and lower. This kit includes the same procedures as mentioned above with the addition of the tower anchor guides and replacement of the pump assembly. Refer to Figure 1.
  - 1. Inspect model serial number and unit to determine if retrofit kit is applicable.
  - 2. Ensure that the applicable kit includes all of the kits required before proceeding with retrofit.
  - 3. If the wheelchair lift has a model serial number 224597 or lower then follow installation instructions (32ii417e) for Slide-Away Retrofit Kit #42032.
- **Note:** A separate Gas Spring Kit #36998 is included in this retrofit kit and can be ordered separately.

## FIGURE 1: SLIDE-AWAY KIT COMPONENT LOCATIONS

NOTES: