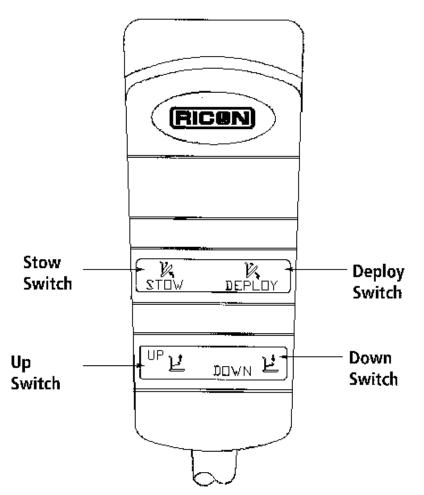

See below for an illustration of the new hand control pendant.

If you have any questions please contact our Product Support Department at 1-800-862-1042.