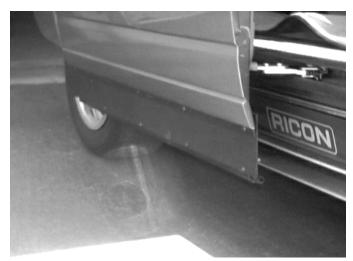

#### **B. EXTENDED VAN:**

- 1. Using the supplied PVC Standoffs and screws, install the driver side panel Figure [2].
- 2. Align and Install the passenger door panel Figure [3].
- 3. Wipe surface clean and apply adhesive tape to molding under the sliding door.
- 4. Install sliding door panel from inside the vehicle Figure [4].
- 5. Install and adjust weatherstripping bracket on the sliding door panel to completely seal the lift **Figure [5]**.
- 6. Install remaining panel to molding under the rocker panel.

FIGURE [2]: INSTALL DRIVER SIDE PANEL

FIGURE [3]: INSTALL PASSENGER SIDE DOOR PANEL

FIGURE [4]: INSTALL SLIDING DOOR PANEL

FIGURE [5]: INSTALL WEATHERSTRIPPING BRACKET