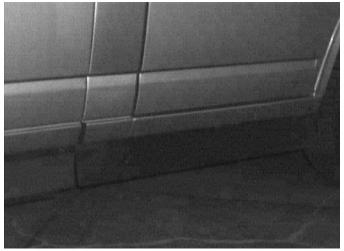

#### **B. EXTENDED VAN:**

- 1. Using the supplied PVC Standoffs and screws, install the driver side panel Figure [2].
- 2. Align and Install the passenger door panel Figure [3].
- 3. Wipe surface clean and apply adhesive tape to molding under the sliding door.
- 4. Install sliding door panel from inside the vehicle Figure [4].
- 5. Install and adjust weatherstripping bracket on the sliding door panel to completely seal the lift **Figure [5]**.
- 6. Install remaining panel to molding under the rocker panel.

FIGURE [2]: INSTALL DRIVER SIDE PANEL

FIGURE [3]: INSTALL PASSENGER SIDE DOOR PANEL

FIGURE [4]: INSTALL SLIDING DOOR PANEL

FIGURE [5]: INSTALL WEATHERSTRIPPING BRACKET