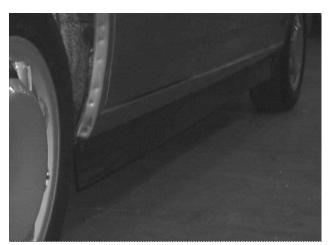

#### **B. EXTENDED VAN:**

- 1. Using the supplied PVC Standoffs and screws, install the driver side panel Figure [2].
- 2. Align and Install the passenger door panel Figure [3].
- 3. Wipe surface clean and apply adhesive tape to molding under the sliding door.
- 4. Install sliding door panel from inside the vehicle Figure [4].
- 5. Install and adjust weatherstripping bracket on the sliding door panel to completely seal the lift **Figure [5]**.
- 6. Install remaining panel to molding under the rocker panel.

FIGURE [2]: INSTALL DRIVER SIDE PANEL

FIGURE [3]: INSTALL PASSENGER SIDE DOOR PANEL

FIGURE [4]: INSTALL SLIDING DOOR PANEL

FIGURE [5]: INSTALL WEATHERSTRIPPING BRACKET