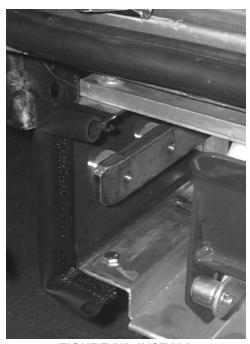

# A. CUT AND INSTALL WEATHERSTRIPPING ON BOTH SIDES OF THE LIFT ENCLOSURE FIGURE [1].

**NOTE:** Installation of these panels prevents use of the factory jack. A jack with a minimum lifting capacity of 2 tons, and capable of lifting 9 inches, can replace the original jack.

FIGURE [1]: INSTALL
WEATHERSTRIPPING ON BOTH
SIDES OF LIFT BRACKET