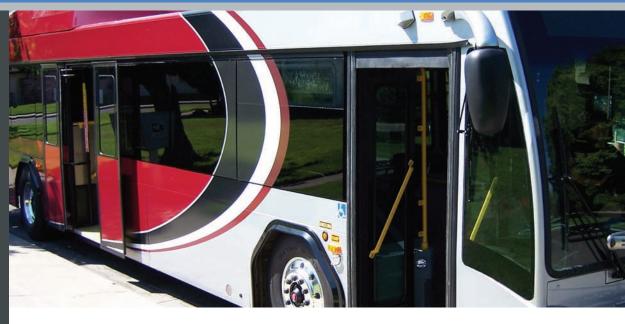

#### CITYVIEW HIDDEN FRAME WINDOWS

The distinctive design of Ricon CityView windows delivers a significant aesthetic statement that maximizes curb appeal. The sleek, seamless presentation of the glazing surface provides the advanced styling preferred by progressive transit agencies and the communities they serve. Ricon's 3-minute window design allows rapid glazing replacement.