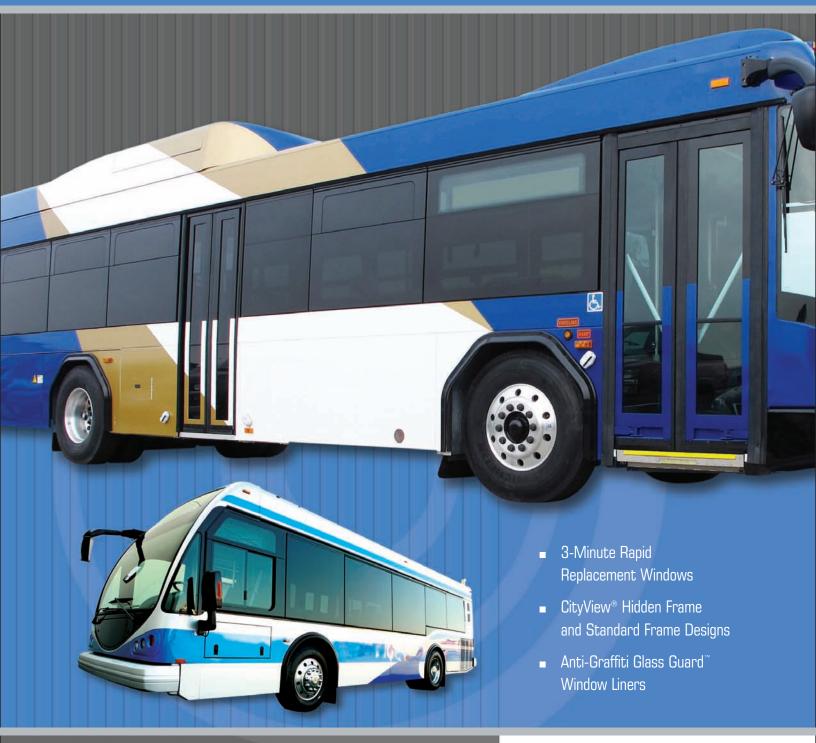

#### RICON RAPID REPLACEMENT 3-MINUTE WINDOWS

The exclusive Ricon 3-Minute Window saves time and money by allowing operators to replace glazing in approximately three minutes. There is no need to remove the frame from the vehicle because the rapid replacement design uses a unique patented metal retainer system to securely fix the window into the frame.

With Ricon 3-Minute Windows it is unnecessary to waste hours struggling to remove rubber grommets before replacing windows that have been damaged or marked by graffiti.

#### TWO PROGRESSIVE DESIGNS WITH UNLIMITED APPLICATIONS

Ricon 3-Minute Windows are featured in both CityView hidden frame and standard frame designs. The two styles are available in various configurations to meet the exact requirements of each application.

#### CITYVIEW HIDDEN FRAME WINDOWS

The distinctive design of Ricon CityView windows delivers a significant aesthetic statement that maximizes curb appeal. The sleek, seamless presentation of the glazing surface provides the advanced styling preferred by progressive transit agencies and the communities they serve. Ricon's 3-minute window design allows rapid glazing replacement.

## PROTECT YOUR INVESTMENT WITH GLASS GUARD QUICK CHANGE ANTI-GRAFFITI WINDOW LINERS

Ricon Glass Guard acrylic and polycarbonate window liners can be replaced in less than 60 seconds providing a quick, convenient solution to graffiti vandalism. The patented Ricon Glass Guard liner design is positioned along the inside surface of the window allowing easy removal and replacement of the liner. Interior graffiti disappears in seconds.

OPTIONAL GLASS GUARD WINDOW LINERS PROVIDE FOR CONVENIENT LINER REPLACEMENT IN LESS THAN 60 SECONDS.

- Available on frame and CityView windows
- Save time and labor costs of re-glazing
- Interior window graffiti disappears in less than sixty seconds
- Glass Guard acrylic liners are recyclable or disposable
- Complete kits are available for retrofitting older windows
- Modesty panel Glass Guard protection designs also available