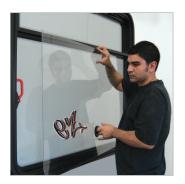

## PROTECT YOUR INVESTMENT WITH GLASS GUARD QUICK CHANGE ANTI-GRAFFITI WINDOW LINERS

Ricon Glass Guard acrylic and polycarbonate window liners can be replaced in less than 60 seconds providing a quick, convenient solution to graffiti vandalism. The patented Ricon Glass Guard liner design is positioned along the inside surface of the window allowing easy removal and replacement of the liner. Interior graffiti disappears in seconds.

OPTIONAL GLASS GUARD WINDOW LINERS PROVIDE FOR CONVENIENT LINER REPLACEMENT IN LESS THAN 60 SECONDS.

- Available on frame and CityView windows
- Save time and labor costs of re-glazing
- Interior window graffiti disappears in less than sixty seconds
- Glass Guard acrylic liners are recyclable or disposable
- Complete kits are available for retrofitting older windows
- Modesty panel Glass Guard protection designs also available