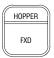

#### RICON WINDOW CONFIGURATIONS

#### **HOPPER OVER EGRESS** AND NON-EGRESS

13-CURB/ROAD HOP/FXD 3/4EGSL HOP/EXD 3/4EGSR

16-CURB/ROAD HOP/FXD

30-CURBSIDE FSLD C/S

**FULL SLIDER -**

**NON-EGRESS AND EGRESS** 

33-ROADSIDE FSLD EGSR R/S

Ricon transit bus windows are custom built to meet vehicle applications and configurations including optional glazing, UV and luminescence tinting. All windows meet FMVSS and applicable regulatory specifications.