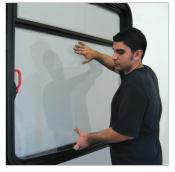

#### RICON RAPID REPLACEMENT 3-MINUTE WINDOWS

The exclusive Ricon 3-Minute Window saves time and money by allowing operators to replace glazing in approximately three minutes. There is no need to remove the frame from the vehicle because the rapid replacement design uses a unique patented metal retainer system to securely fix the window into the frame.

With Ricon 3-Minute Windows it is unnecessary to waste hours struggling to remove rubber grommets before replacing windows that have been damaged or marked by graffiti.