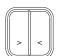

#### RICON WINDOW CONFIGURATIONS

#### **HOPPER OVER EGRESS** AND NON-EGRESS

13-CURB/ROAD HOP/FXD 3/4EGSL HOP/EXD 3/4EGSR

16-CURB/ROAD HOP/FXD

30-CURBSIDE FSLD C/S

**FULL SLIDER -**

**NON-EGRESS AND EGRESS** 

33-ROADSIDE FSLD EGSR R/S

Ricon transit bus windows are custom built to meet vehicle applications and configurations including optional glazing, UV and luminescence tinting. All windows meet FMVSS and applicable regulatory specifications.