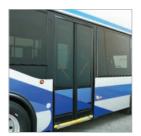

#### TWO PROGRESSIVE DESIGNS WITH UNLIMITED APPLICATIONS

Ricon 3-Minute Windows are featured in both CityView hidden frame and standard frame designs. The two styles are available in various configurations to meet the exact requirements of each application.

FRAME WINDOWS