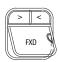

#### RICON WINDOW CONFIGURATIONS

#### FIXED, FIXED OVER FIXED, FIXED OVER SLIDER -**NON-EGRESS AND EGRESS**

06-DESTINATION FXD/FXD 3/4EGSL DEST FXD/FXD 3/4EGSR DEST

07-CURBSIDE FXD/SLD C/S

09-CURBSIDE FXD/SLD 3/4EGSL C/S

10-ROADSIDE