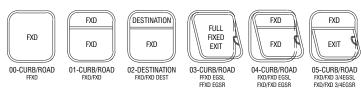

FRAME WINDOWS

# RICON WINDOWS AVAILABLE IN CONFIGURATIONS TO MEET THE EXACT REQUIREMENTS OF EACH APPLICATION.